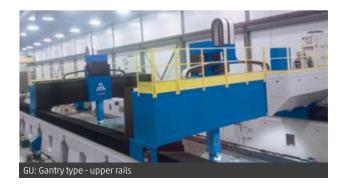

crossbeam, ram and attachments. The flexible,

modular design offers three different configurations:

P: Planomiller type - fixed portal

G: Gantry type - lower rails

GU: Gantry type - upper rails

A complete range of advanced milling attachments provides the optimum solution for each user's application requirements. The use of standard off-the-shelf components increases the reliability of the machines while reducing cost and delivery times.