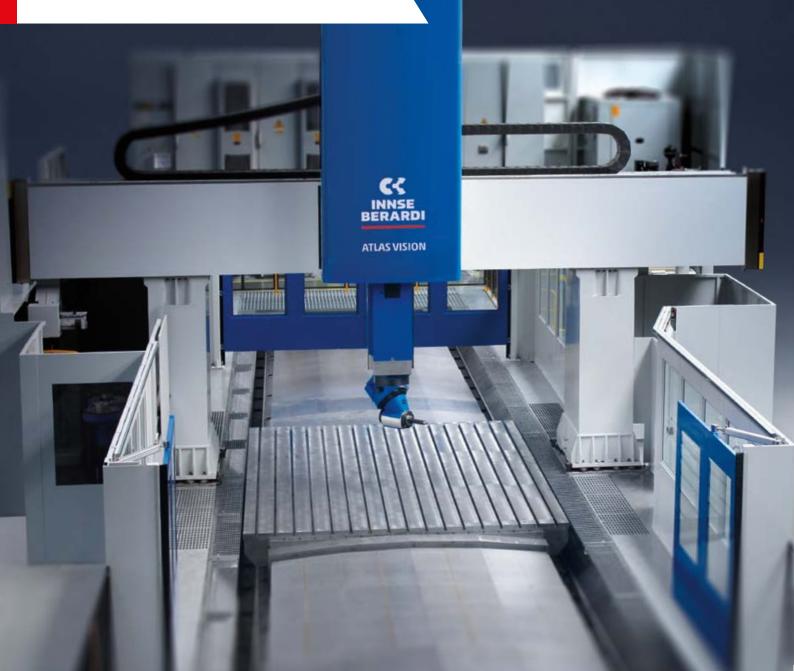

### **ATLAS VISION**

Atlas Vision is a family of high speed vertical milling centres, with linear rolling guideways. Innse-Berardi's innovative flexible design concept is

the basis of these machines.

The core parts of all machines are identical:

crossbeam, ram and attachments. The flexible,

modular design offers three different configurations:

P: Planomiller type - fixed portal

G: Gantry type - lower rails

GU: Gantry type - upper rails

A complete range of advanced milling attachments provides the optimum solution for each user's application requirements. The use of standard off-the-shelf components increases the reliability of the machines while reducing cost and delivery times.