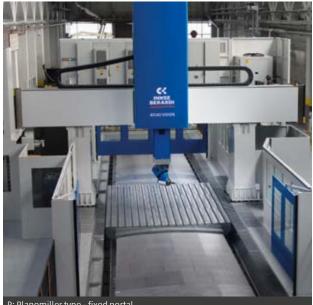

crossbeam, ram and attachments. The flexible,

modular design offers three different configurations:

P: Planomiller type - fixed portal

G: Gantry type - lower rails

GU: Gantry type - upper rails

A complete range of advanced milling attachments provides the optimum solution for each user's application requirements. The use of standard off-the-shelf components increases the reliability of the machines while reducing cost and delivery times.