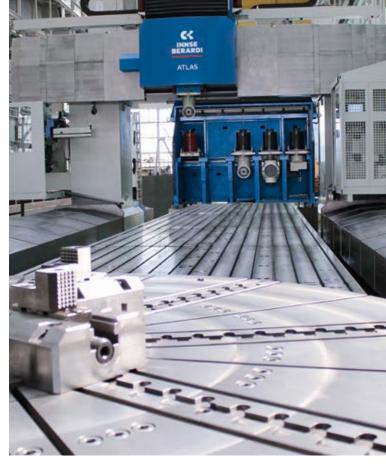

### **ATLAS VISION**

Atlas Vision is a family of high speed vertical milling centres, with linear rolling guideways. Innse-Berardi's innovative flexible design concept is

the basis of these machines.

The core parts of all machines are identical:

crossbeam, ram and attachments. The flexible,

modular design offers three different configurations:

P: Planomiller type - fixed portal

G: Gantry type - lower rails

GU: Gantry type - upper rails

A complete range of advanced milling attachments provides the optimum solution for each user's application requirements. The use of standard off-the-shelf components increases the reliability of the machines while reducing cost and delivery times.