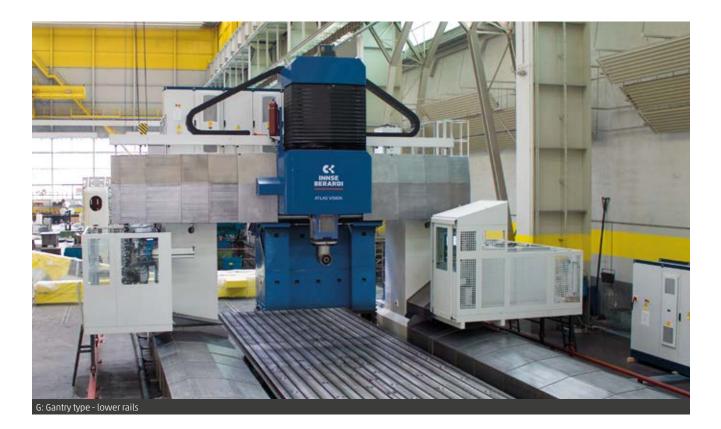

crossbeam, ram and attachments. The flexible,

modular design offers three different configurations:

P: Planomiller type - fixed portal

G: Gantry type - lower rails

GU: Gantry type - upper rails

A complete range of advanced milling attachments provides the optimum solution for each user's application requirements. The use of standard off-the-shelf components increases the reliability of the machines while reducing cost and delivery times.