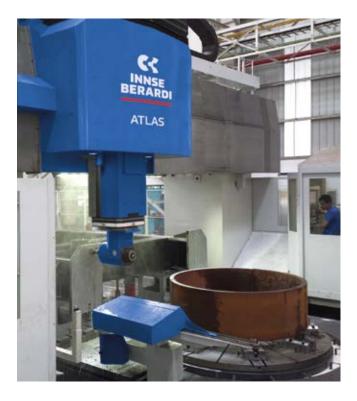

# **VERTICAL TURNING TABLES**

Both, Alas Vision as well as Atlas Hydro can be equipped optionally with Turning Tables for Turning, Boring, Milling, Turn-Milling and Grinding. The full range is featuring hydrostatic main bearings. A complete range of advanced attachments provides the optimum solution for the different application requirements.

# The modular design covers a broad range of different sizes:

| <br>Max. turning diameter | mm  | up to 5.000 |
|---------------------------|-----|-------------|
| Turning table diameter    | mm  | up to 4.000 |
| <br>Turning table load    | ton | up to 50    |
| Turning table speed       | rpm | up to 200   |
| <br>Turning table power   | kW  | up to 150   |