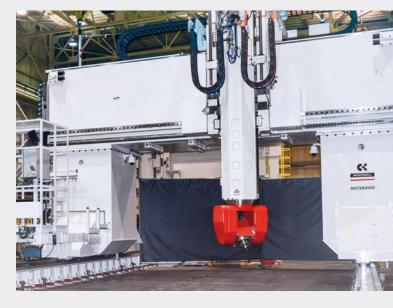

## **MASTERSPEED GANTRY**

- 5-axes-strong
- · High-speed and high-acceleration
- · Accurate and repeatable to the micrometer
- Governed by Siemens 840D CNC

With its large capacity working volume, its exorbitant torque and power spindle, its quick tool exchange, the 2019 Ingersoll MasterSpeed is the ultimate milling solution for a wide range of metals, from Aluminum to hard alloys!

| MasterSpeed Gantry       |                       |
|--------------------------|-----------------------|
| X - Axis travel          | 6.000 mm to 36.000 mm |
| Y - Axis travel          | 4.000 mm to 10.000 mm |
| Z - Axis travel          | 1.500 mm to 2.500 mm  |
| Max Spindle Power/Torque | 130 Kw/2.946 Nm       |
| Attachment Heads         | 8 Models              |