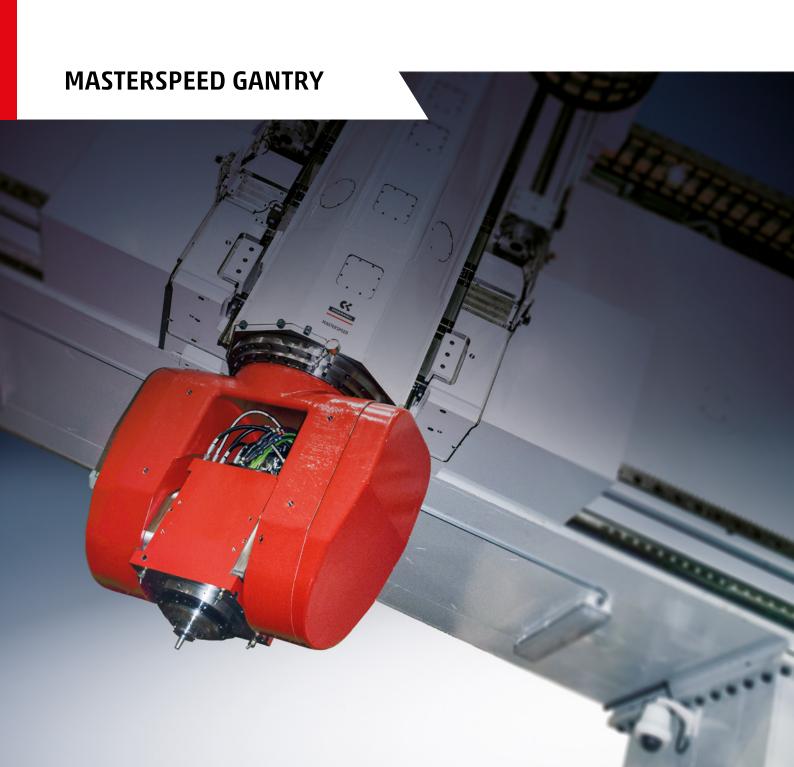

## **MASTERSPEED GANTRY**

- 5-axes-strong
- · High-speed and high-acceleration
- · Accurate and repeatable to the micrometer
- Governed by Siemens 840D CNC

With its large capacity working volume, its exorbitant torque and power spindle, its quick tool exchange, the 2019 Ingersoll MasterSpeed is the ultimate milling solution for a wide range of metals, from Aluminum to hard alloys!

| MasterSpeed Gantry       |                       |
|--------------------------|-----------------------|
| X - Axis travel          | 6.000 mm to 36.000 mm |
| Y - Axis travel          | 4.000 mm to 10.000 mm |
| Z - Axis travel          | 1.500 mm to 2.500 mm  |
| Max Spindle Power/Torque | 130 Kw/2.946 Nm       |
| Attachment Heads         | 8 Models              |